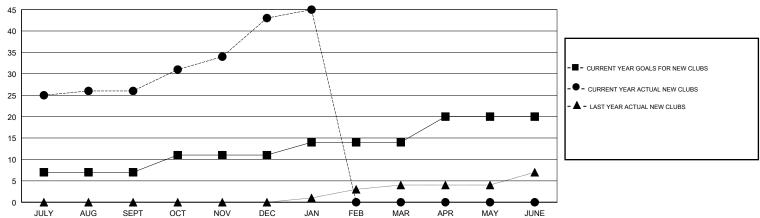

### GOALS AND ACTUAL NEW CLUBS CUMULATIVE

## LOCATION INDIA

**GMT CA** 

| Clubs                 |               |           |               | Members               |                           |                         |                                                    |
|-----------------------|---------------|-----------|---------------|-----------------------|---------------------------|-------------------------|----------------------------------------------------|
| RESULTS FOR 2017-2018 |               |           |               | RESULTS FOR 2017-2018 |                           |                         |                                                    |
| QUARTER               | NEW CLUB GOAL | NEW CLUBS | DROPPED CLUBS | QUARTER               | MEMBER GROWTH NET<br>GOAL | MEMBER GROWTH<br>ACTUAL | DROPPED<br>MEMBERS ACTUAL<br>(including transfers) |
| JULY/AUG/SEPT         | 7             | 26        | 0             | JULY/AUG/SEPT         | 324                       | 910                     | 85                                                 |
| OCT/NOV/DEC           | 4             | 17        | 0             | OCT/NOV/DEC           | 145                       | 558                     | 59                                                 |
| JAN/FEB/MAR           | 3             | 2         | 3             | JAN/FEB/MAR           | 128                       | 50                      | 77                                                 |
| APR/MAY/JUNE          | 6             | 0         | 0             | APR/MAY/JUNE          | 171                       | 0                       | 0                                                  |