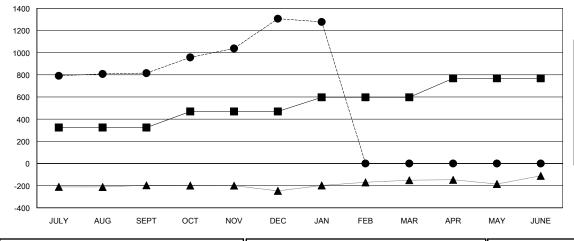

### GOALS AND ACTUAL MEMBERS CUMULATIVE

| -■- MEMBER GROWTH NET GOAL        |  |
|-----------------------------------|--|
| - ● - MEMBER GROWTH ACTUAL        |  |
| - ▲ - LAST YEAR MEMBERSHIP ACTUAL |  |
|                                   |  |
|                                   |  |

## LOCATION INDIA

**GMT CA** 

| Clubs                 |               |           |               | Members               |                           |                         |                                                    |
|-----------------------|---------------|-----------|---------------|-----------------------|---------------------------|-------------------------|----------------------------------------------------|
| RESULTS FOR 2017-2018 |               |           |               | RESULTS FOR 2017-2018 |                           |                         |                                                    |
| QUARTER               | NEW CLUB GOAL | NEW CLUBS | DROPPED CLUBS | QUARTER               | MEMBER GROWTH NET<br>GOAL | MEMBER GROWTH<br>ACTUAL | DROPPED<br>MEMBERS ACTUAL<br>(including transfers) |
| JULY/AUG/SEPT         | 7             | 26        | 0             | JULY/AUG/SEPT         | 324                       | 910                     | 85                                                 |
| OCT/NOV/DEC           | 4             | 17        | 0             | OCT/NOV/DEC           | 145                       | 558                     | 59                                                 |
| JAN/FEB/MAR           | 3             | 2         | 3             | JAN/FEB/MAR           | 128                       | 50                      | 77                                                 |
| APR/MAY/JUNE          | 6             | 0         | 0             | APR/MAY/JUNE          | 171                       | 0                       | 0                                                  |